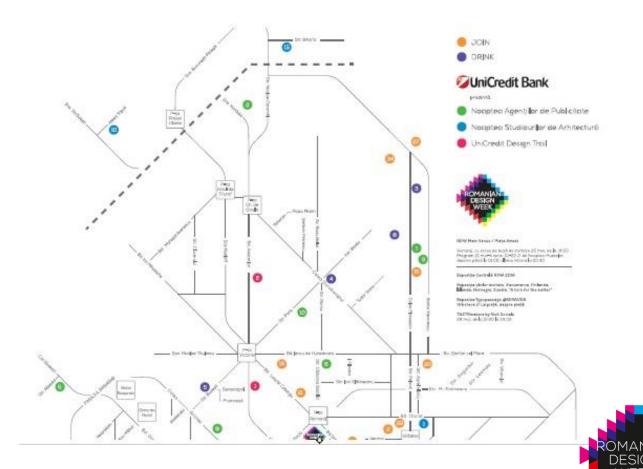

# I PACKAGE INFO DESCRIPTION - RDW MAP & BROCHURE I

THE PARTICIPANT WILL BE INCLUDED ON A MAP
GUIDING VISITORS AND TOURISTS THROUGH THE CITY
AND A SPECIAL BROCHURE (THIS BROCHURE WILL
CONTAIN INFORMATIONS ABOUT THE ARTISTS AND
THEIR WORK PRESENTED IN THE MAIN RDW2017
EXHIBITION AND ALSO THE FULL ITINERARY WITH ALL
THE CONNECTED EVENTS WITH DETAILS ABOUT THE
ORGANISERS AND THEIR PLACE.

- THE MAP/BROCHURE WILL BE DISTRIBUTED DURING OUR TEN DAYS OF RDW AMONG THE VISITORS WILL ALSO BE AVAILABLE AT EVERY CONNECTED EVENT.
- 5000 COPIES DISTRIBUTED AT RDW2016